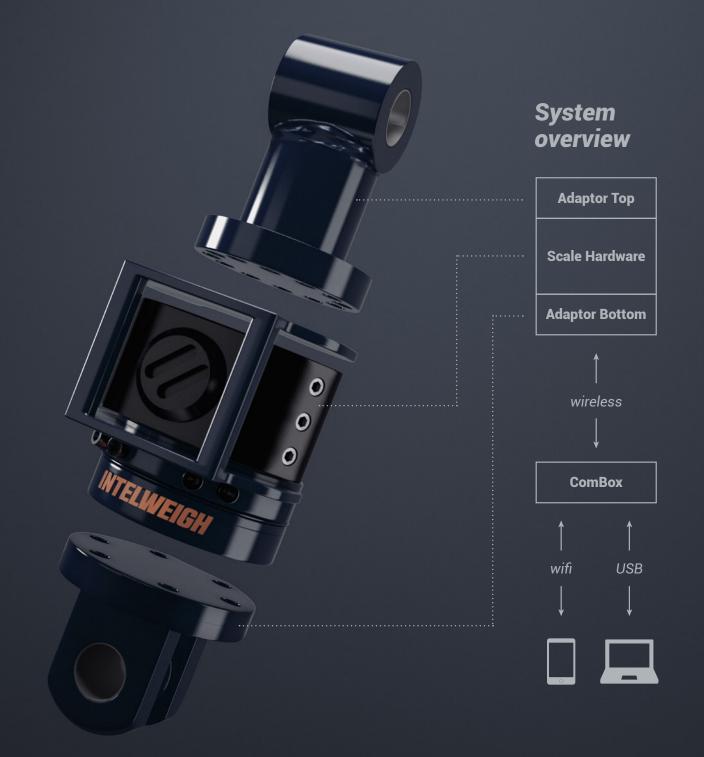

## Built to match your specific needs

Intelweigh scales are modular by design, making them customizable for your needs. Hardware is selected based on your machine, load capacity requirements and rotator or grab. At the forefront of technical development, Intelweigh scales are wireless. A (15x15x5 cm) ComBox stationed in the cab of your machine connects wirelessly to the scale. The ComBox connects to the display unit via wifi or USB.