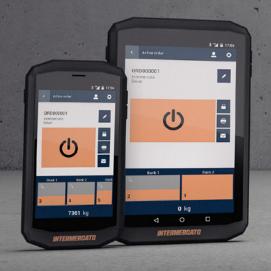

#### **Smart Interface**

Intelweigh software has an easy-to-use interface made to help you work smarter. The software includes up to 6 weighing modes designed for specific applications, such as high accuracy static weighing and full automatic weighing.

#### **Analytics**

Android and Windows application allows for flexibility in data management. Data can be directly printed, emailed or exported to a USB drive in .xml and .pdf formats. Data can be mined to identify opportunities, optimizations and best practices for your business.

#### Rugged mobile devices available

Choose between a waterproof Smartphone or Tablet (IP65 to IP68)

#### Up to 6 weighing modes

Automatic, Semi automatic, Static and Container discharge

#### Input data

Easily entered to create a working order

#### Memory banks

Can be given alias according to requirements. Number of memory banks can be extended without limits.