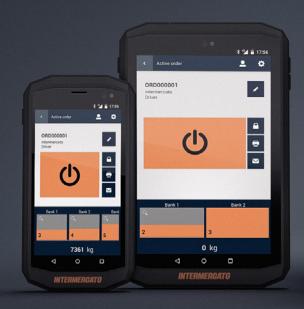

#### **Smart Interface**

Intelweigh software has an easy-to-use interface made to help you work smarter. The software includes up to 6 weighing modes designed for specific applications, such as high accuracy static weighing and full automatic weighing.

#### **Analytics**

Android and Windows application allows for flexibility in data management. Data can be directly printed, emailed or exported to a USB drive in .xml and .pdf formats. Data can be mined to identify opportunities, optimizations and best practices for your business.

#### Rugged mobile devices available

Choose between a waterproof Smartphone or Tablet (IP65 to IP68)

#### Up to 6 weighing modes

Automatic, Semi automatic, Static and Container discharge

#### Input data

Easily entered to create a working order

#### Memory banks

Can be given alias according to requirements. Number of memory banks can be extended without limits.