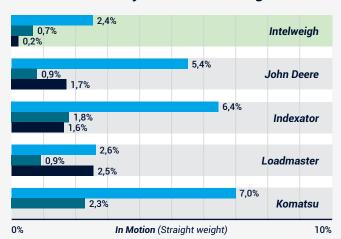

## Unmatched performance

Intelweigh is the *best in test*. In trials conducted by the SDC and Skogforsk, Intelweigh scales come out on top. Regardless of lift tactic or conditions, Intelweigh scales are consistent. They have by far the best repeatability.

Intermercato obtained: "the best repeatability and the smallest impact from unbalanced loads or pencilling"

- SDC, 2014 test report

100 kg

#### Scale consistency with known weights

1000 kg

500 ka

According to a 2012 report by Skogsforsk Intermercato performed with the lowest standard deviation compared to any competitor.