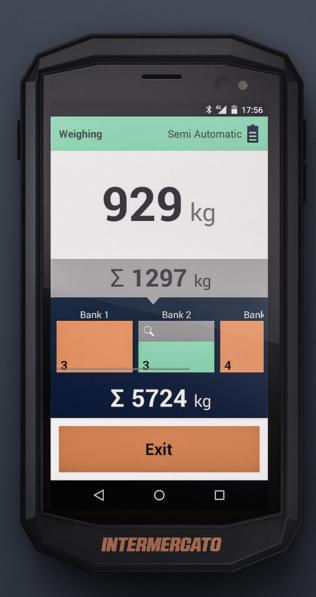

#### **Smart Interface**

Intelweigh software has an easy-to-use interface made to help you work smarter. The software includes up to 6 weighing modes designed for specific applications, such as high accuracy static weighing and full automatic weighing.

#### Up to 6 weighing modes

Automatic, Semi automatic, Static and Container discharge

#### Input data

Easily entered to create a working order

#### Memory banks

Can be given alias according to requirements. Number of memory banks can be extended without limits.