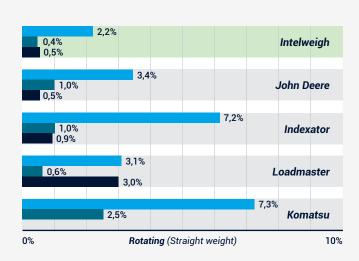

## Unmatched performance

Intelweigh is the *best in test*. In trials conducted by the SDC and Skogforsk, Intelweigh scales come out on top. Regardless of lift tactic or conditions, Intelweigh scales are consistent. They have by far the best repeatability.

Intermercato obtained: "the best repeatability and the smallest impact from unbalanced loads or pencilling"

- SDC, 2014 test report

100 kg

#### Scale consistency with known weights

1000 kg

500 ka

According to a 2012 report by Skogsforsk Intermercato performed with the lowest standard deviation compared to any competitor.